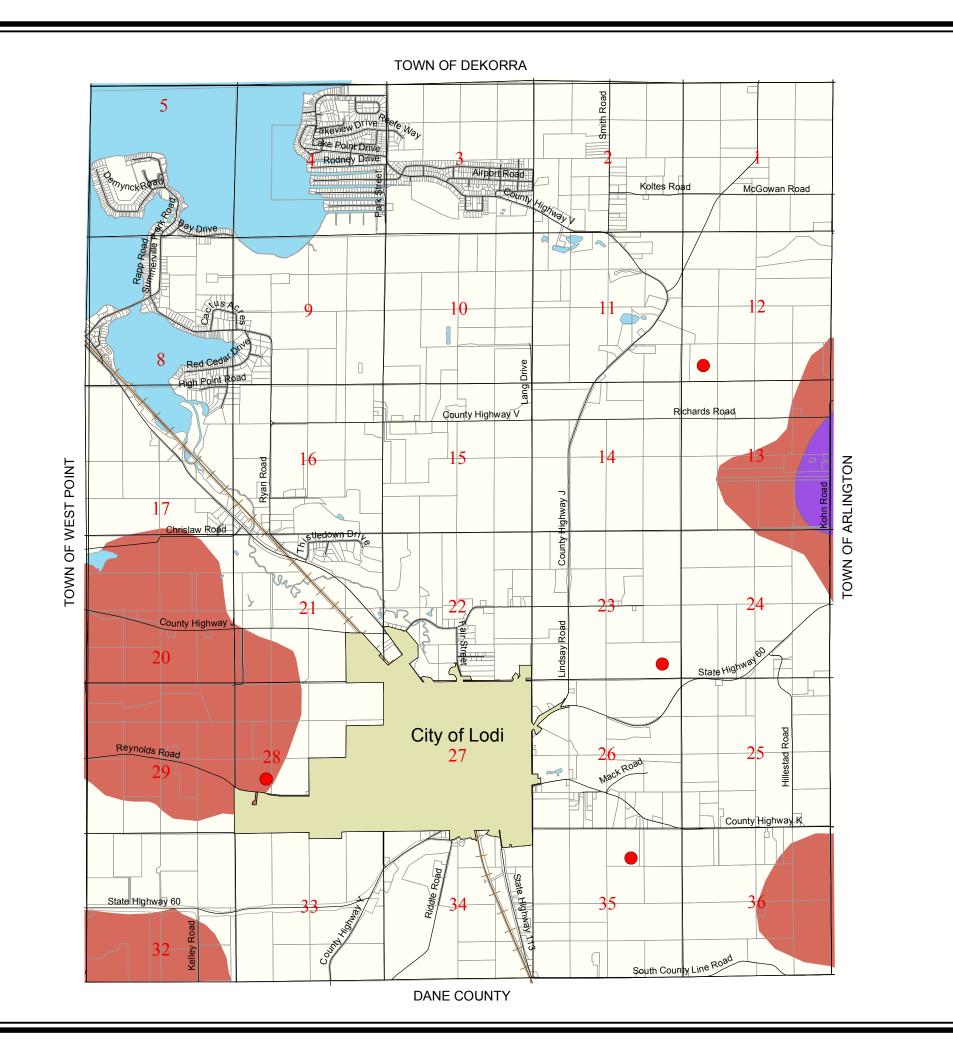

## MAP 5-2 BEDROCK GEOLOGY & NONMETALLIC MINE SITES

Town of Lodi Columbia County, Wisconsin

Upper Cambrian Sandstone

St. Peter Sandstone

Prairie Du Chien Dolomite Group

Nonmetallic Mine Sites<sup>1</sup>

This map shows past and present nonmetallic mining sites.
Reclamation of the sites may or may not have occurred. All large nonmetallic mineral deposits should be identified to prevent possible land use conflicts when such resource is needed.

This drawing is neither a legally recorded map nor a survey and is not intneded to be used as one. This drawing is a compilation of records, information and data used for reference purposes only.

Source: Wisconsin Geological and Natural History Survey, 2005 Columbia County Planning & Zoning